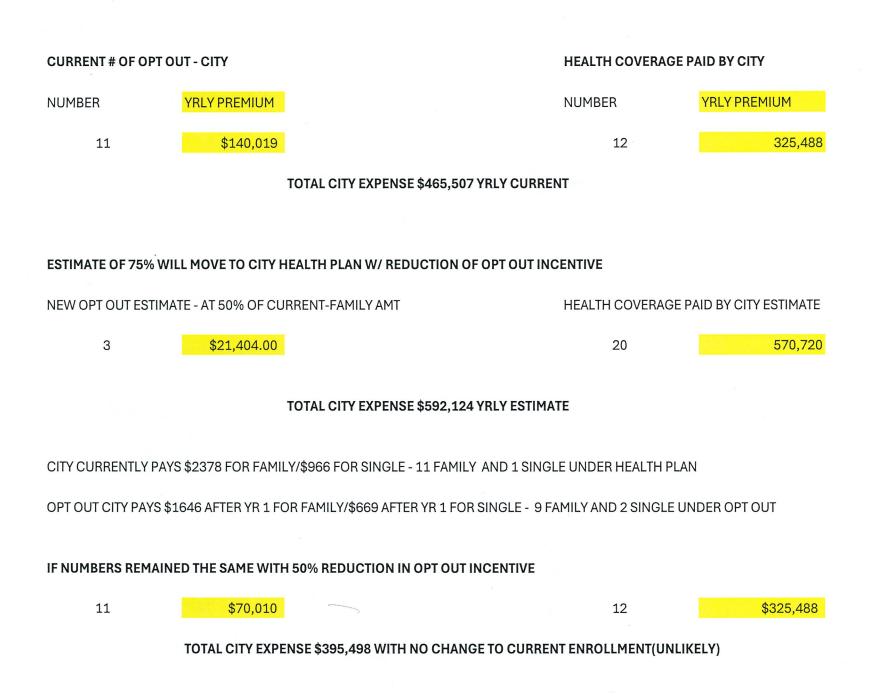

Park License for the term beginning July 1, 2025 through June 30, 2026.

The applicant agrees to comply with and be bound by all the laws, ordinances, rules, regulations, and penalties governing the Mobile Home Park for which this license is applied for. Business names and addresses are:

#### Wil-Park

### 300 Hendricks Street Waterloo, WI 53594

#### 17 Number of Parking Spaces

A receipt is submitted herewith, showing the payment of the sum of \$2.00 for each space in the existing or proposed park, but not less than \$25.00 to the Treasurer, in payment of this license.

Date: 06/06/25

Morganne Seines

#### TO BE COMPLETED BY CLERK

Receipt Number: \_\_\_\_\_

Date License Granted: \_\_\_\_\_

License Number Issued: \_\_\_\_\_

Date License Issued:

#### HEALTH INS-OPT OUT PROJECTION



# OPT OUT INFORMATION 2022-2025

| Opt Out Information: 2022    |          |          |  |  |  |  |
|------------------------------|----------|----------|--|--|--|--|
| First year 45%               | Family   | Single   |  |  |  |  |
| Opt Out Monthly (45% of 88%) | 740.53   | 301.81   |  |  |  |  |
| Opt Out Annual               | 8,886.36 | 3,621.72 |  |  |  |  |
| Opt Out Per Pay Period       | 341.78   | 139.3    |  |  |  |  |
| Opt Out Monthly (50% of 88%) | 822.81   | 335.34   |  |  |  |  |
| Opt Out Annual               | 9,873.72 | 4,024.08 |  |  |  |  |
| Opt Out Per Pay Period       | 379.76   | 154.77   |  |  |  |  |

| Opt Out Information: 2023    |           |          |
|------------------------------|-----------|----------|
| First year 45%               | Family    | Sing